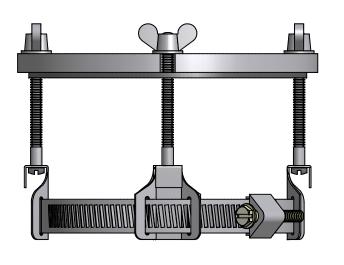

STAINLESS STEEL-HOSE CLAMP = UCO00XX

NOTE: REPLACES DRAWING M1999211

-STAINLESS STEEL PLATE = USP00XX

STAINLESS STEEL FASTENER SET = UFO00XX

CONFIDENTIAL: THIS DRAWING IS A CONFIDENTIAL DISCLOSURE OF MCDANEL ADVANCED CERAMIC TECHNOLOGIES T MAY NOT BE USED IN ANY MANNER DETRIMENTAL TO MCDANEL ADVANCED CERAMIC TECHNOLOGIES INTERESTS. NOR MAY ANY DISCLOSURE BE MADE TO PARTIES OTHER THAN THOSE TO WHOM THIS DRAWING HAS BEEN ISSUED COPIES AND REPRODUCTIONS MAY NOT BE MADE WITHOUT WRITTEN PERMISSION.

CHECKED DATE **TOLERANCES** DO NOT SCALE 0.00..... ± 0.010 ..... ± 0.005 FRACTION... ± 1/32 ALL DIMENSIONS ARE IN Advanced Ceramic Technologies ANGLES...

UNIVERSAL SEAL WITH STAINLESS STEEL **PLATE** 

USC00XX