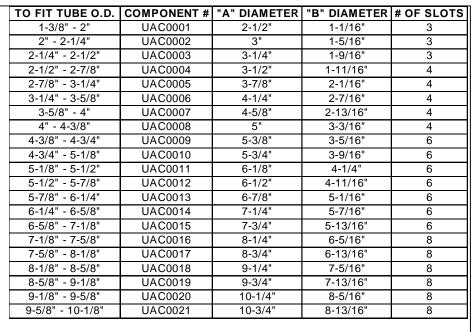

STAINLESS STEEL-HOSE CLAMP = UCO00XX

NOTE: REPLACES DRAWING M1999211

-STAINLESS STEEL PLATE = USP00XX

STAINLESS STEEL FASTENER SET = UFO00XX

CONFIDENTIAL: THIS DRAWING IS A CONFIDENTIAL DISCLOSURE OF MCDANEL ADVANCED CERAMIC TECHNOLOGIES T MAY NOT BE USED IN ANY MANNER DETRIMENTAL TO MCDANEL ADVANCED CERAMIC TECHNOLOGIES INTERESTS. NOR MAY ANY DISCLOSURE BE MADE TO PARTIES OTHER THAN THOSE TO WHOM THIS DRAWING HAS BEEN ISSUED COPIES AND REPRODUCTIONS MAY NOT BE MADE WITHOUT WRITTEN PERMISSION.