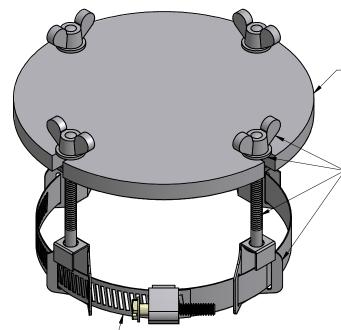

STAINLESS STEEL-HOSE CLAMP = UCO00XX

NOTE: REPLACES DRAWING M1999211

-STAINLESS STEEL PLATE = USP00XX

STAINLESS STEEL FASTENER SET = UFO00XX

CONFIDENTIAL: THIS DRAWING IS A CONFIDENTIAL DISCLOSURE OF MCDANEL ADVANCED CERAMIC TECHNOLOGIES T MAY NOT BE USED IN ANY MANNER DETRIMENTAL TO MCDANEL ADVANCED CERAMIC TECHNOLOGIES INTERESTS. NOR MAY ANY DISCLOSURE BE MADE TO PARTIES OTHER THAN THOSE TO WHOM THIS DRAWING HAS BEEN ISSUED COPIES AND REPRODUCTIONS MAY NOT BE MADE WITHOUT WRITTEN PERMISSION.

CHECKED DATE **TOLERANCES** DO NOT SCALE 0.00..... ± 0.010 ..... ± 0.005 FRACTION... ± 1/32 ALL DIMENSIONS ARE IN Advanced Ceramic Technologies ANGLES...

UNIVERSAL SEAL WITH STAINLESS STEEL **PLATE** 

USC00XX