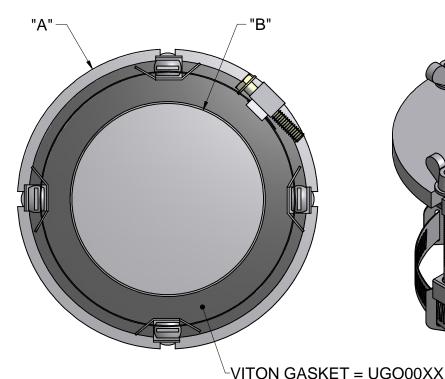

STAINLESS STEEL-HOSE CLAMP = UCO00XX

NOTE: REPLACES DRAWING M1999211

-STAINLESS STEEL PLATE = USP00XX

STAINLESS STEEL FASTENER SET = UFO00XX

CONFIDENTIAL: THIS DRAWING IS A CONFIDENTIAL DISCLOSURE OF MCDANEL ADVANCED CERAMIC TECHNOLOGIES T MAY NOT BE USED IN ANY MANNER DETRIMENTAL TO MCDANEL ADVANCED CERAMIC TECHNOLOGIES INTERESTS. NOR MAY ANY DISCLOSURE BE MADE TO PARTIES OTHER THAN THOSE TO WHOM THIS DRAWING HAS BEEN ISSUED COPIES AND REPRODUCTIONS MAY NOT BE MADE WITHOUT WRITTEN PERMISSION.